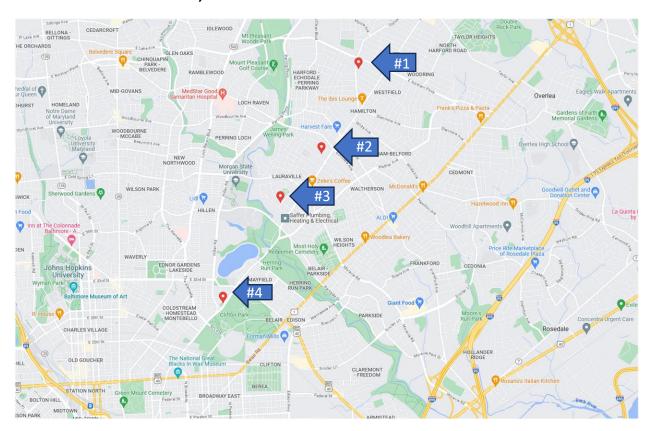

#1: 2802 Pinewood, 21214

#2: 2901 Strathmore, 21214

#3: 2831 Montebello, 21214

#4: 2926 Harford, 21218